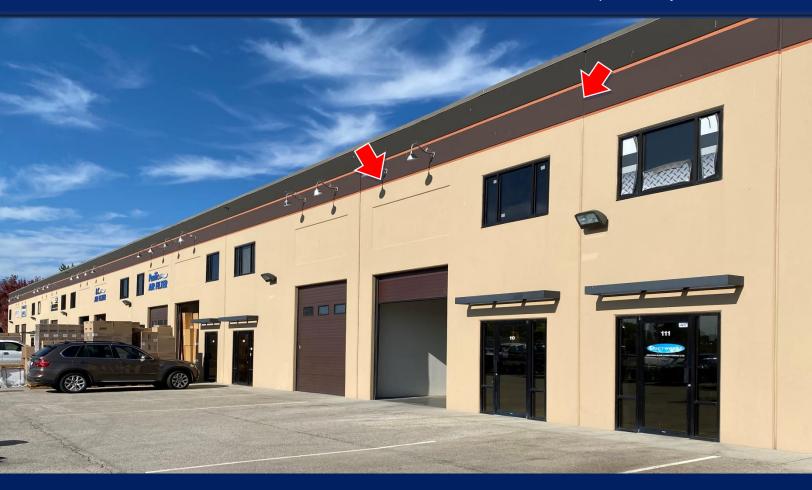

### 110 - 2955 Acland Road, Kelowna

- 1440sf with 10' x 14' front office and rear shop area
- Features 12 zoning & 200 amp three phase power
- 12'h x 10'w front bay door at grade
- Excellent central location with FIVE on-site parking stalls included!
- Front office with electric heat, shop has forced air heating
- Handicap washroom with shower