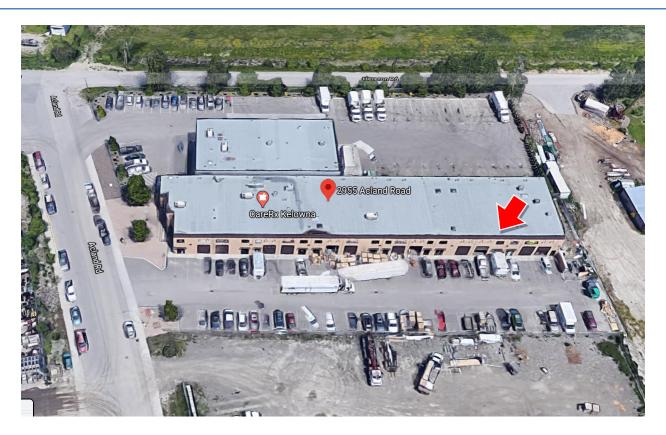

s included!
- Front office with electric heat, shop has forced air heating
- Handicap washroom with shower

| Deemed<br>Size (ft.²) | Base Rent*<br>(/sf/yr) | Triple Net<br>(/sf/yr) | "All In" Rent Per<br>Month | Additional costs | Bay Doors       |
|-----------------------|------------------------|------------------------|----------------------------|------------------|-----------------|
| 1440                  | \$19.50                | \$8.37                 | \$3344                     | GST & Utilities  | 1 x 12′h x 10′w |

\* Base Rent to increase 3% annually to cover inflation





Peter Bouchard, B.Comm. (UREC) Peter @ Corp Accord.com 250.470.9551 Corporate Accord Realty Ltd. 500 Sarsons Road, Kelowna, BC Canada V1W 1C2

www.CorpAccord.com

## Aerial view showing abundant parking



## Area Map



## Historical Interior from North perspective



# Historical Interior from South perspective