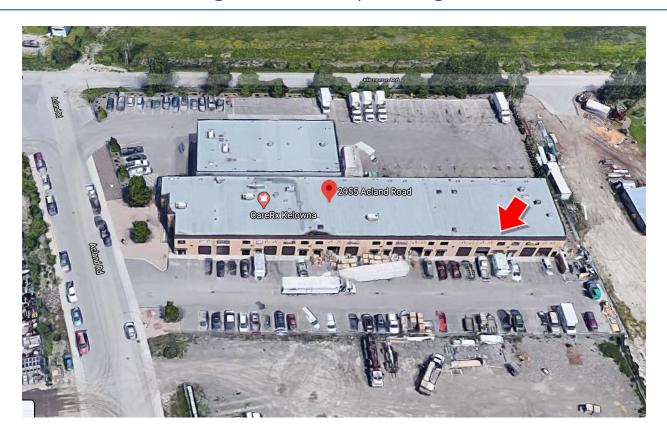

n-site parking stalls included!
- Front office with electric heat, shop has forced air heating
- Handicap washroom with shower

| Deemed<br>Size (ft.²) | Base Rent*<br>(/sf/yr) | Triple Net<br>(/sf/yr) | "All In" Rent Per<br>Month | Additional costs | Bay Doors       |
|-----------------------|------------------------|------------------------|----------------------------|------------------|-----------------|
| 1440                  | \$15.50                | \$5.58                 | \$2529                     | GST & Utilities  | 1 x 12′h x 10′w |

\* Base Rent to increase 3% annually to cover inflation





Peter Bouchard, B.Comm. (UREC) Peter @Corp Accord.com 250.470.9551

Corporate Accord Realty Ltd. 500 Sarsons Road, Kelowna, BC Canada V1W 1C2

## Aerial view showing abundant parking



### Area Map



## Interior from North perspective



# Interior from South perspective