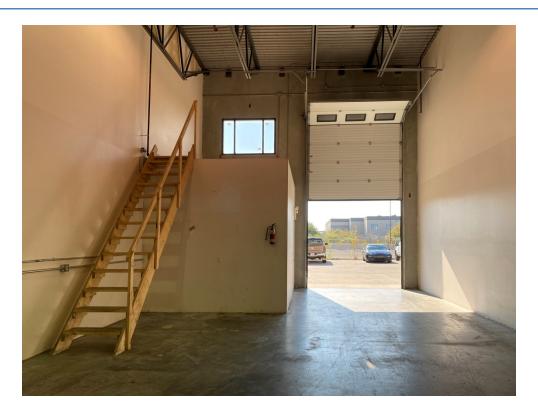

ectric heat, shop has forced air heating
- Handicap washroom with shower

| Deemed<br>Size (ft.²) | Base Rent*<br>(/sf/yr) | Triple Net<br>(/sf/yr) | "All In" Rent Per<br>Month | Additional costs | Bay Doors       |
|-----------------------|------------------------|------------------------|----------------------------|------------------|-----------------|
| 1440                  | \$15.50                | \$5.58                 | \$2529                     | GST & Utilities  | 1 x 12′h x 10′w |

\* Base Rent to increase 3% annually to cover inflation





Peter Bouchard, B.Comm. (UREC) Peter @Corp Accord.com 250.470.9551

Corporate Accord Realty Ltd. 500 Sarsons Road, Kelowna, BC Canada V1W 1C2

## Aerial view showing abundant parking



### Area Map



## Interior from North perspective



# Interior from South perspective