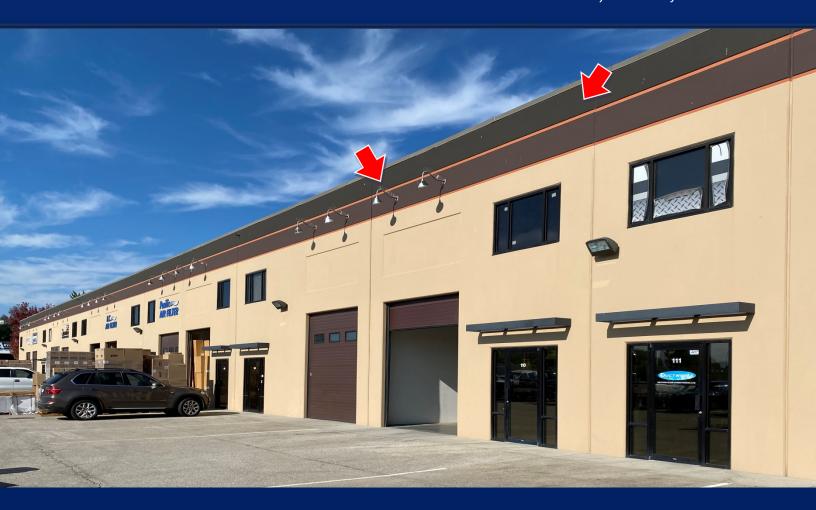

#### 110 - 2955 Acland Road, Kelowna

- 1440sf with 10' x 14' front office and rear shop area
- Features 12 zoning & 200 amp three phase power
- 12'h x 10'w front bay door at grade
- Excellent central location with FIVE on-site parking stalls included!
- Front office with electric heat, shop has forced air heating
- Handicap washroom with shower