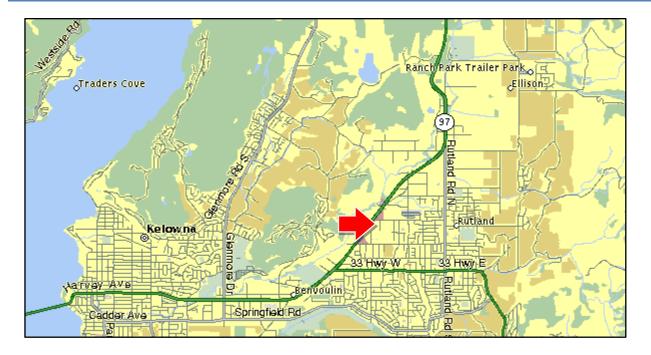

oom
- 2 parking stalls on-site in front of unit
- 12 Industrial Zoning
- Available August 1, 2023

| Deemed<br>Size (ft.²) | Base Rent*<br>(/sf/yr) | Triple Net<br>(/sf/yr) | "All In" Rent Per<br>Month | Additional costs | Bay Doors       |
|-----------------------|------------------------|------------------------|----------------------------|------------------|-----------------|
| 1550                  | \$18.50                | \$4.90                 | \$3022                     | GST & Utilities  | 1 x 14′h x 12′w |

\* Base Rent to increase 3% annually to cover inflation





Peter Bouchard, B.Comm. (UREC) Peter@CorpAccord.com 250.470.9551 Corporate Accord Realty Ltd. 500 Sarsons Road, Kelowna, BC Canada V1W 1C2

www.CorpAccord.com

# **Building Plan**



### Central Kelowna Location



# Interior Photo