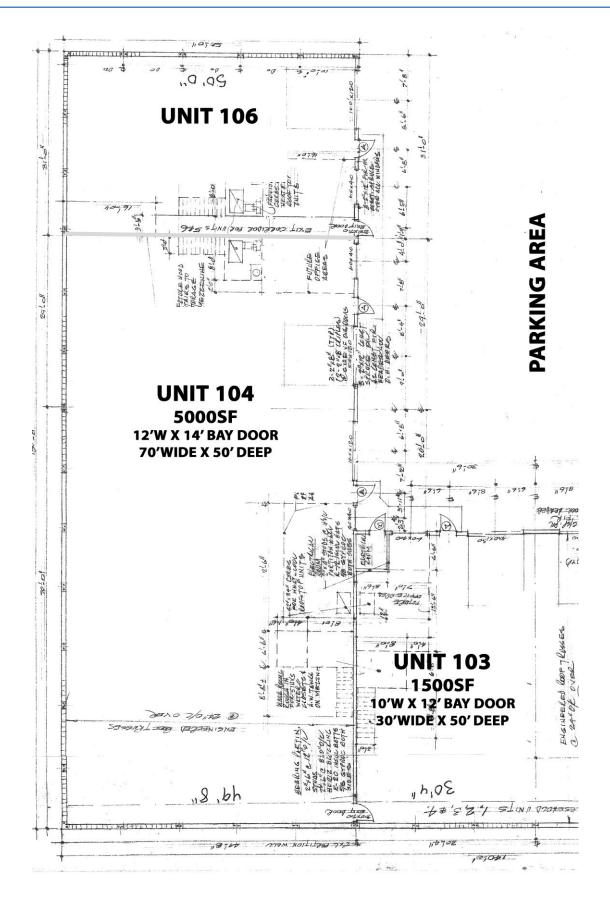

at grade (see below) | H/C Washroom
- 2 parking stalls on-site in front of unit
- 12 Industrial Zoning
- Available August 1, 2023

| Deemed<br>Size (ft.²) | Base Rent*<br>(/sf/yr) | Triple Net<br>(/sf/yr) | "All In" Rent Per<br>Month | Additional costs | Bay Doors       |
|-----------------------|------------------------|------------------------|----------------------------|------------------|-----------------|
| 1550                  | \$18.50                | \$4.90                 | \$3022                     | GST & Utilities  | 1 x 14′h x 12′w |

\* Base Rent to increase 3% annually to cover inflation





Peter Bouchard, B.Comm. (UREC) Peter@CorpAccord.com 250.470.9551 Corporate Accord Realty Ltd. 500 Sarsons Road, Kelowna, BC Canada V1W 1C2

www.CorpAccord.com

# **Building Plan**



### Central Kelowna Location



# Interior Photo