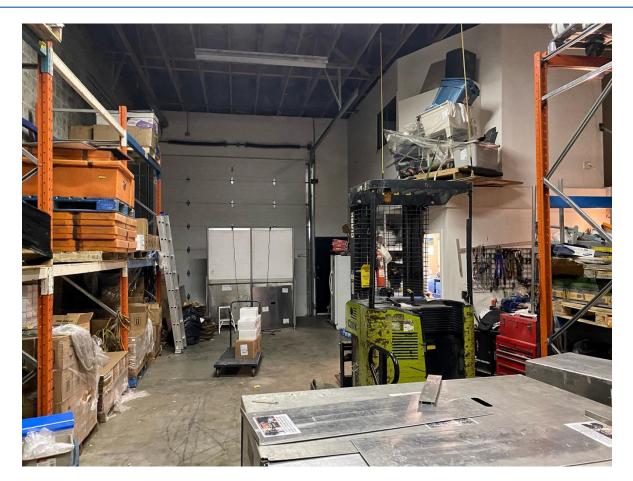

ls on-site in front of unit
- 12 Industrial Zoning
- Available August 1, 2023

| Deemed<br>Size (ft.²) | Base Rent*<br>(/sf/yr) | Triple Net<br>(/sf/yr) | "All In" Rent Per<br>Month | Additional costs | Bay Doors       |
|-----------------------|------------------------|------------------------|----------------------------|------------------|-----------------|
| 1550                  | \$18.50                | \$4.90                 | \$3022                     | GST & Utilities  | 1 x 14′h x 12′w |

\* Base Rent to increase 3% annually to cover inflation





Peter Bouchard, B.Comm. (UREC) Peter@CorpAccord.com 250.470.9551 Corporate Accord Realty Ltd. 500 Sarsons Road, Kelowna, BC Canada V1W 1C2

www.CorpAccord.com

# **Building Plan**



### Central Kelowna Location



# Interior Photo