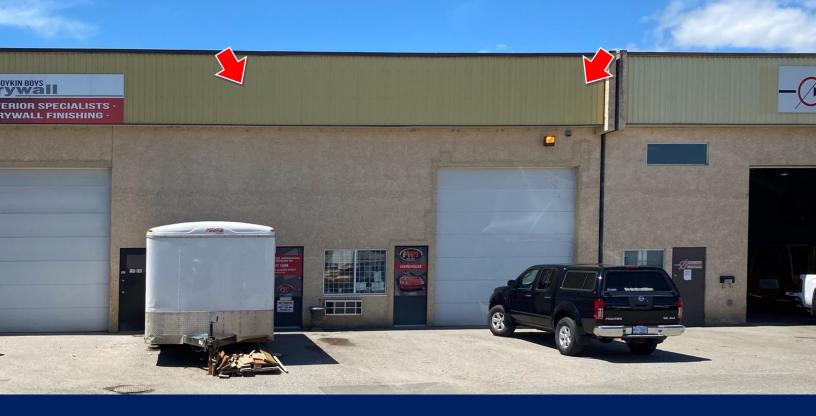

#### 106 – 950 Alsgard Street, Kelowna

- Vibrant Central Kelowna location just off McCurdy
- Includes office, main floor shop and office, bonus mezzanine
- 225AMP (3Phase) Power with 50 amp plug
- Bay doors at grade (see below) | H/C Washroom
- 2 parking stalls on-site in front of unit
- 12 Industrial Zoning
- Available August 1, 2023