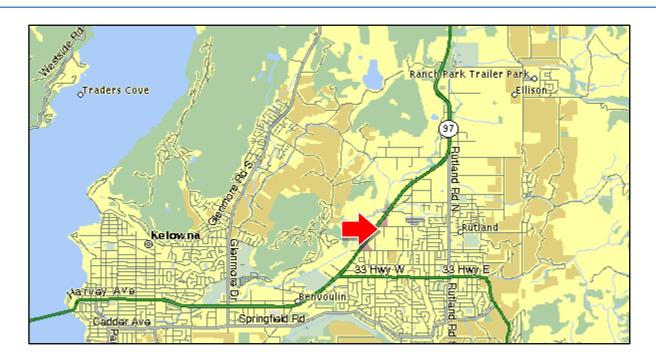

p
- Bay door at grade (see below) | H/C Washroom
- 2 parking stalls on-site in front of unit
- 12 Industrial Zoning
- Available June 1, 2023

| Deemed<br>Size (ft.²) | Base Rent*<br>(/sf/yr) | Triple Net<br>(/sf/yr) | "All In" Rent Per<br>Month | Additional costs | Bay Doors       |
|-----------------------|------------------------|------------------------|----------------------------|------------------|-----------------|
| 1890                  | \$18.50                | \$4.90                 | \$3685                     | GST & Utilities  | 1 x 14′h x 12′w |

\* Base Rent to increase 3% annually to cover inflation





Peter Bouchard, B.Comm. (UREC) Peter@CorpAccord.com 250.470.9551 Corporate Accord Realty Ltd. 500 Sarsons Road, Kelowna, BC Canada V1W 1C2

### Central Kelowna Location



#### Interior Photo



## Interior Photo



# Interior Photo