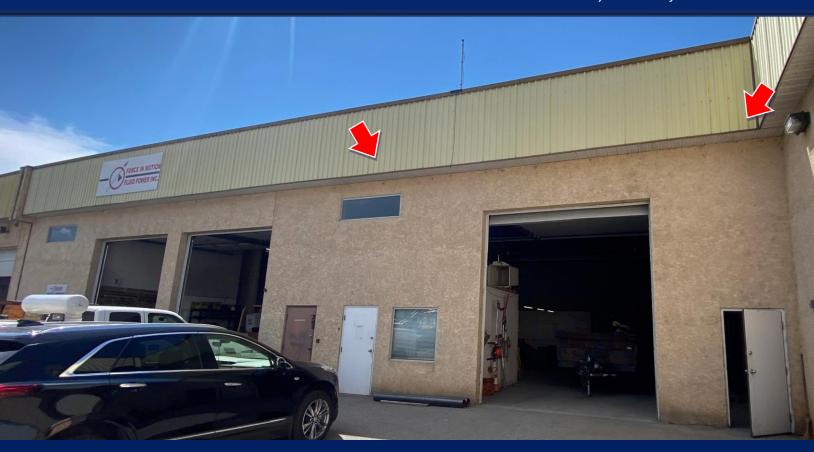

#### WAREHOUSE FOR LEASE

#### 960B Alsgard Street, Kelowna

- Vibrant Central Kelowna location just off McCurdy
- Includes office, washroom with shower and main floor shop
- Bay door at grade (see below) | H/C Washroom
- 2 parking stalls on-site in front of unit
- 12 Industrial Zoning
- Available June 1, 2023