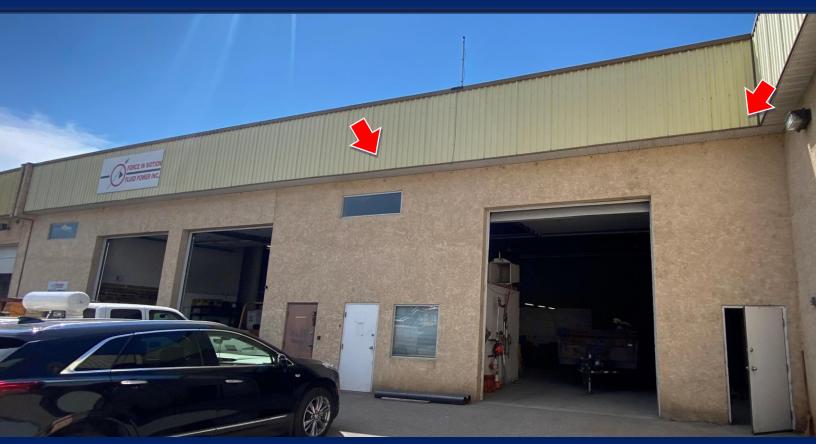

#### 960B Alsgard Street, Kelowna

- Vibrant Central Kelowna location just off McCurdy
- 1936sf (38'8" x 50'1") includes office, washroom with shower and main floor shop
- Bay door at grade (see below) | H/C Washroom
- 2 parking stalls on-site in front of unit
- 12 Industrial Zoning
- Available Immediately