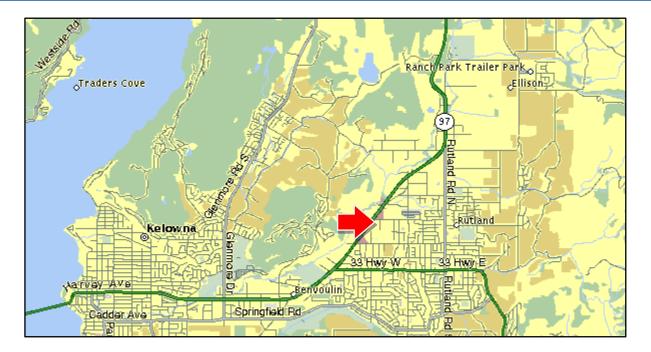

ade (see below) | H/C Washroom
- 2 parking stalls on-site in front of unit
- 12 Industrial Zoning
- Available Immediately

| Deemed<br>Size (ft.²) | Base Rent*<br>(/sf/yr) | Triple Net<br>(/sf/yr) | "All In" Rent Per<br>Month | Additional costs | Bay Doors       |
|-----------------------|------------------------|------------------------|----------------------------|------------------|-----------------|
| 1936                  | \$17.00                | \$4.90                 | \$3533                     | GST & Utilities  | 1 x 14′h x 12′w |

\* Base Rent to increase 3% annually to cover inflation





Peter Bouchard, B.Comm. (UREC) Peter@CorpAccord.com 250.470.9551 Corporate Accord Realty Ltd. 500 Sarsons Road, Kelowna, BC Canada V1W 1C2

www.CorpAccord.com

## Central Kelowna Location



### Interior Photo



# Interior Photo



# Interior Photo