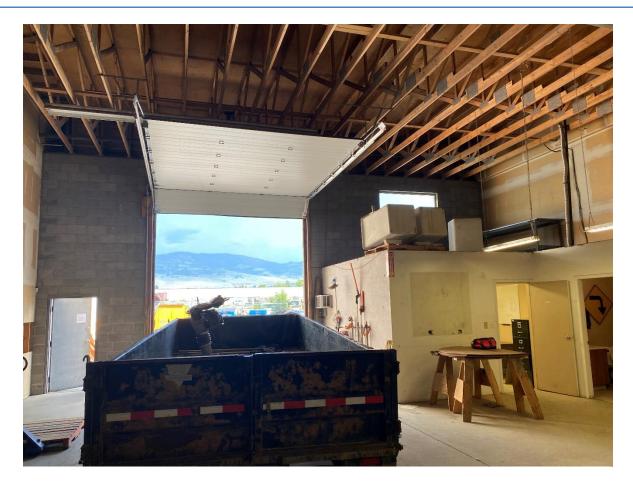

Washroom
- 2 parking stalls on-site in front of unit
- 12 Industrial Zoning
- Available Immediately

| Deemed<br>Size (ft.²) | Base Rent*<br>(/sf/yr) | Triple Net<br>(/sf/yr) | "All In" Rent Per<br>Month | Additional costs | Bay Doors       |
|-----------------------|------------------------|------------------------|----------------------------|------------------|-----------------|
| 1936                  | \$17.00                | \$4.90                 | \$3533                     | GST & Utilities  | 1 x 14′h x 12′w |

\* Base Rent to increase 3% annually to cover inflation





Peter Bouchard, B.Comm. (UREC) Peter@CorpAccord.com 250.470.9551 Corporate Accord Realty Ltd. 500 Sarsons Road, Kelowna, BC Canada V1W 1C2

www.CorpAccord.com

## Central Kelowna Location



### Interior Photo



# Interior Photo



# Interior Photo