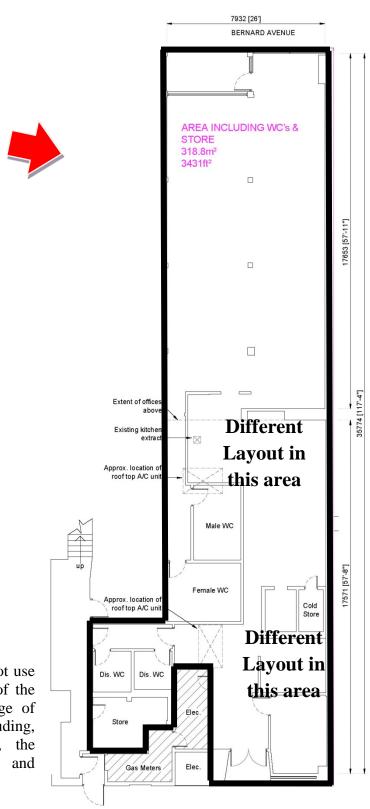

# 271 Bernard Avenue, Kelowna

- 3431sf high traffic retail with wide frontage near the lake and Tim Horton's
- Steps away from the Sails and Lake Okanagan at the corner of Bernard and Abbott
- Façade signage is included | extensive restaurant improvements and patio in place
- Exceptional foot traffic | some restaurant equipment included to be determined
- Zoned C7 for a variety of retail and office uses

## FRONT AREA:

# KITCHEN: