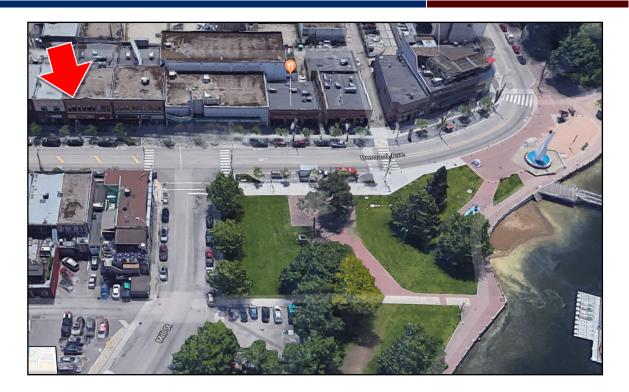

#### AERIAL VIEW:

269 Bernard Avenue is located directly across Bernard from Kelly O'Bryan's and is just East of the downtown Tim Hortons.

The Tenant shall not use any areas outside of the Premises for storage of any kind, including, without limitation, the hallways, and gas and electrical rooms.