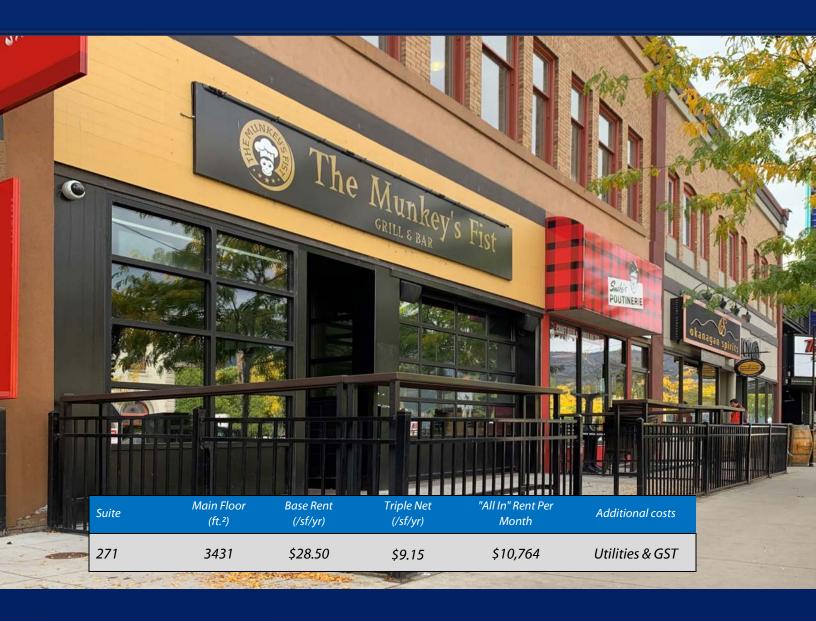

# 271 Bernard Avenue, Kelowna

- 3431sf high traffic retail with wide frontage near the lake and Tim Horton's
- Steps away from the Sails and Lake Okanagan at the corner of Bernard and Abbott
- Façade signage is included | extensive restaurant improvements and patio in place
- Exceptional foot traffic | some restaurant equipment included to be determined
- Zoned C7 for a variety of retail and office uses