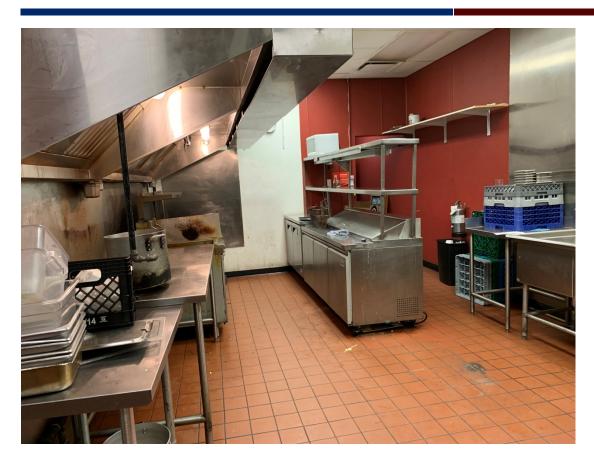

# TOURIST RETAIL FOR LEASE:

# 271 Bernard Avenue, Kelowna

- 3431sf high traffic retail with wide frontage near the lake and Tim Horton's
- Steps away from the Sails and Lake Okanagan at the corner of Bernard and Abbott
- Façade signage is included | extensive restaurant improvements and patio in place
- Exceptional foot traffic | some restaurant equipment included to be determined
- Zoned C7 for a variety of retail and office uses





Peter Bouchard, B.Comm. (UREC) Peter@CorpAccord.com 250.470.9551

Corporate Accord Realty Ltd. 500 Sarsons Road, Kelowna, BC Canada V1W 1C2

## FRONT AREA:



# KITCHEN:



## VIBRANT LOCATION:



Numerous summer concerts and festivals take place in close proximity to this premises.

#### AERIAL VIEW:



269 Bernard Avenue is located directly across Bernard from Kelly O'Bryan's and is just East of the downtown Tim Hortons.



The Tenant shall not use any areas outside of the Premises for storage of any kind, including, without limitation, the hallways, and gas and electrical rooms.