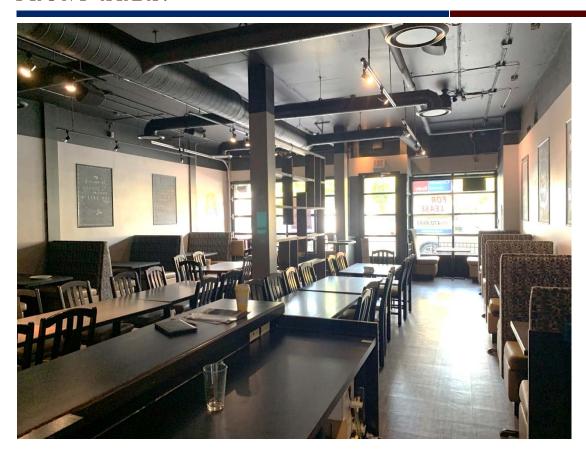

# TOURIST RETAIL FOR LEASE:

# 271 Bernard Avenue, Kelowna

- 3431sf high traffic retail with wide frontage near the lake and Tim Horton's
- Steps away from the Sails and Lake Okanagan at the corner of Bernard and Abbott
- Façade signage is included | extensive restaurant improvements and patio in place
- Exceptional foot traffic | some restaurant equipment included to be determined
- Zoned C7 for a variety of retail and office uses





Peter Bouchard, B.Comm. (UREC) Peter@CorpAccord.com 250.470.9551

Corporate Accord Realty Ltd. 500 Sarsons Road, Kelowna, BC Canada V1W 1C2

## FRONT AREA:



# KITCHEN:



## VIBRANT LOCATION:



Numerous summer concerts and festivals take place in close proximity to this premises.

#### AERIAL VIEW:



269 Bernard Avenue is located directly across Bernard from Kelly O'Bryan's and is just East of the downtown Tim Hortons.



The Tenant shall not use any areas outside of the Premises for storage of any kind, including, without limitation, the hallways, and gas and electrical rooms.