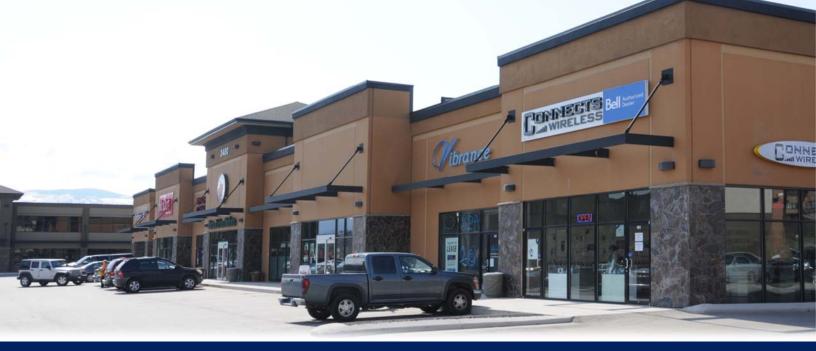

## HIGH TRAFFIC RETAIL SPACE FOR LEASE:

## 101 – 3480 Carrington Road, West Kelowna In Vintage View Centre on Highway 97S!

- 1162sf on ground level corner retail
- Located just off Highway 97, access from north and south bound traffic
- Signage opportunities available, Ample onsite parking for customers
- Attractive and bright open interior formerly Wireless Wave Cellular
- Join Nature's Fare, Best Western, Kelly O'Bryan's Tim Horton's and more!