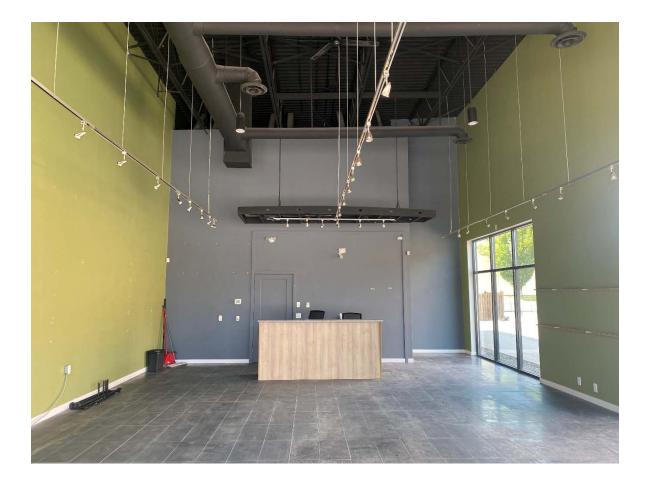

## 101 – 3480 Carrington Road, West Kelowna In Vintage View Centre on Highway 97S!

- 1162sf on ground level corner retail
- Located just off Highway 97, access from north and south bound traffic
- Signage opportunities available, Ample onsite parking for customers
- Attractive and bright open interior formerly Wireless Wave Cellular
- Join Nature's Fare, Best Western, Kelly O'Bryan's Tim Horton's and more!