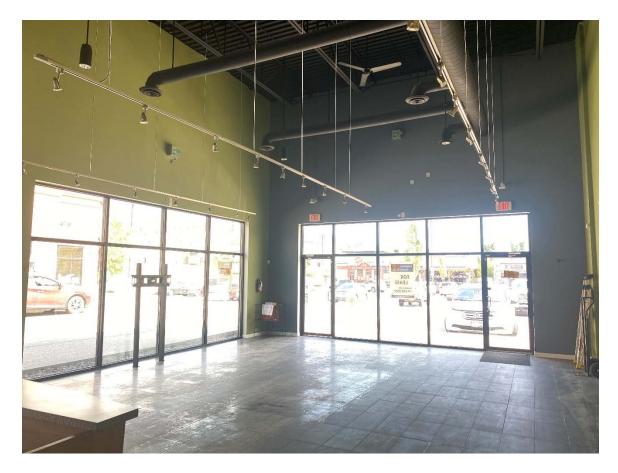

## 101 – 3480 Carrington Road, West Kelowna In Vintage View Centre on Highway 97S!

- 1162sf on ground level corner retail
- Located just off Highway 97, access from north and south bound traffic
- Signage opportunities available, Ample onsite parking for customers
- Attractive and bright open interior formerly Wireless Wave Cellular
- Join Nature's Fare, Best Western, Kelly O'Bryan's Tim Horton's and more!