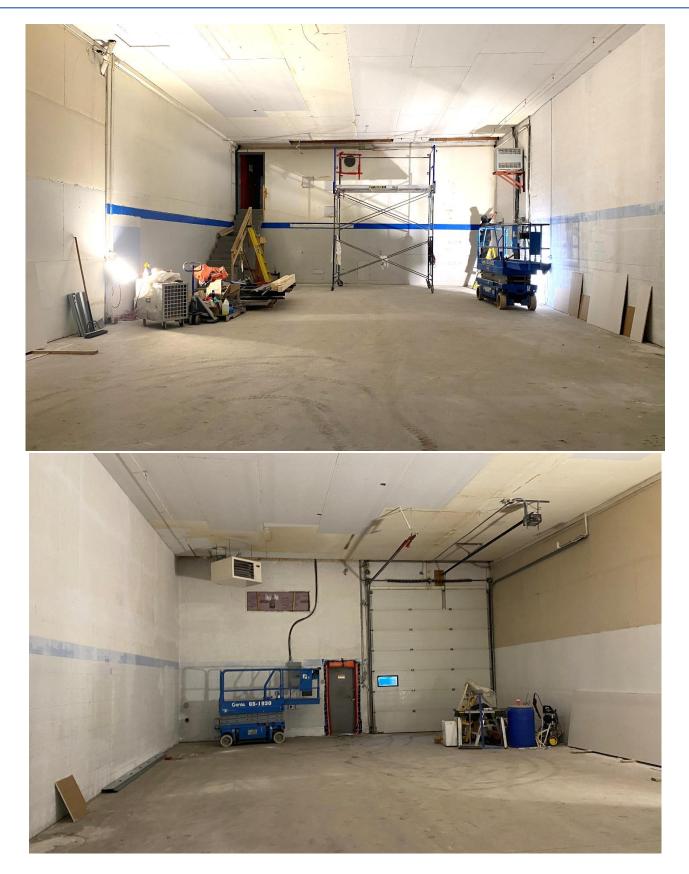

## WAREHOUSE & OFFICE FOR LEASE:

## 814 Crowley Avenue, Kelowna

- 3086 ft.<sup>2</sup> featuring 1882 ft.<sup>2</sup> shop including rear loading and 1205 ft.<sup>2</sup> of second floor offices with Crowley entrance and facing Crowley
- Rare downtown location on Crowley Avenue ½ block from Richter Street
- 14' x 10' rear bay door at grade
- 200AMP 3 phase power
- 12 zoning allows for a variety of uses
- Landlord plans new flooring, bathroom and RTU dedicated to the upstairs





Peter Bouchard, B.Comm. (UREC) Peter@CorpAccord.com 250.470.9551 Corporate Accord Realty Ltd. 500 Sarsons Road, Kelowna, BC Canada V1W 1C2

www.CorpAccord.com

## Warehouse:



## New flooring and HVAC planned for upstairs: