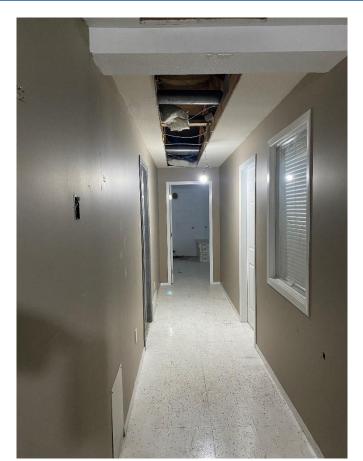

## WAREHOUSE & OFFICE FOR LEASE:

## 814 Crowley Avenue, Kelowna

- 3086 ft.<sup>2</sup> featuring 1882 ft.<sup>2</sup> shop including rear loading and 1205 ft.<sup>2</sup> of second floor offices with Crowley entrance and facing Crowley
- Rare downtown location on Crowley Avenue ½ block from Richter Street
- 14' x 10' rear bay door at grade
- 200AMP 3 phase power
- 12 zoning allows for a variety of uses
- Landlord plans new flooring, bathroom and RTU dedicated to the upstairs





Peter Bouchard, B.Comm. (UREC) Peter@CorpAccord.com 250.470.9551 Corporate Accord Realty Ltd. 500 Sarsons Road, Kelowna, BC Canada V1W 1C2

www.CorpAccord.com

## Warehouse:



## New flooring and HVAC planned for upstairs: