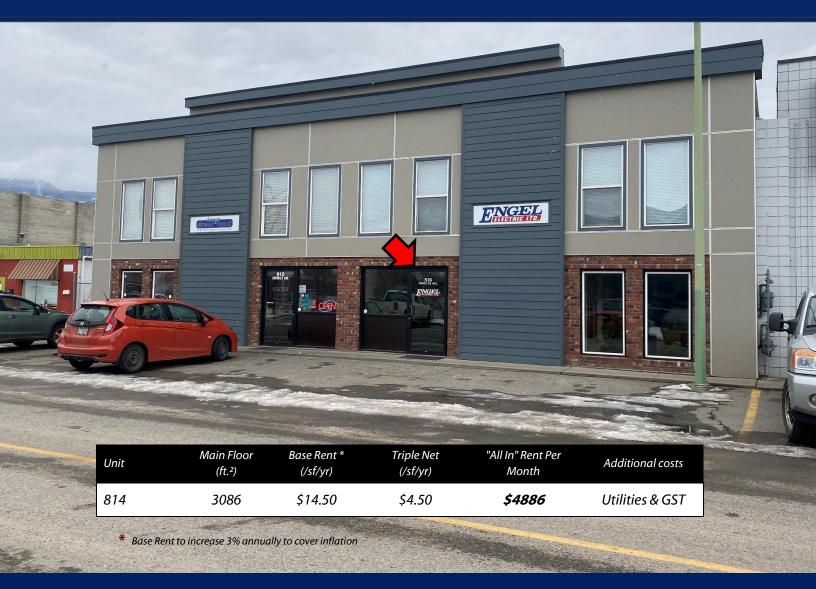

## WAREHOUSE & OFFICE FOR LEASE:

## 814 Crowley Avenue, Kelowna

- 3086 ft.<sup>2</sup> featuring 1882 ft.<sup>2</sup> shop including rear loading and 1205 ft.<sup>2</sup> of second floor offices with Crowley entrance and facing Crowley
- Rare downtown location on Crowley Avenue ½ block from Richter Street
- 14' x 10' rear bay door at grade
- 200AMP 3 phase power
- 12 zoning allows for a variety of uses
- Landlord plans new flooring, bathroom and RTU dedicated to the upstairs

Peter Bouchard, B.Comm. (UREC) Peter@CorpAccord.com 250.470.9551 Corporate Accord Realty Ltd. 500 Sarsons Road, Kelowna, BC Canada V1W 1C2

www.CorpAccord.com