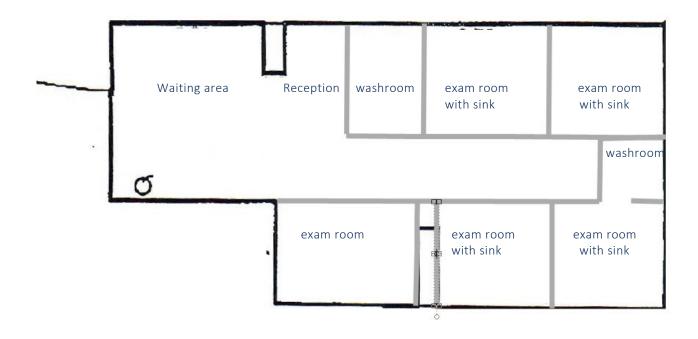

### 104 - 1865 Dilworth Drive, Kelowna

- Great central Dilworth drive location next to blood donor clinic
- Nice signage facing Dilworth drive included
- One exclusive use underground parking stall included plus abundant surface parking
- Efficient layout with two washrooms and five offices all with sinks
- Reception area with some built-in cabinets and medium waiting room
- Low triple net costs
- Landlord prefers office uses that utilize existing wall layout

## Interior Photos