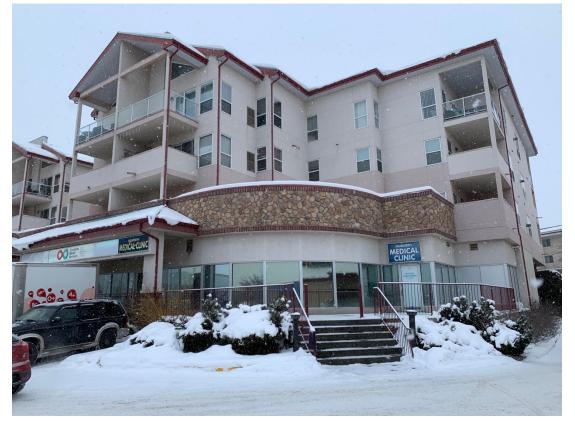

## **Exterior Photos**

### 104 - 1865 Dilworth Drive, Kelowna

- Great central Dilworth drive location next to blood donor clinic
- Nice signage facing Dilworth drive included
- One exclusive use underground parking stall included plus abundant surface parking
- Efficient layout with two washrooms and five offices all with sinks
- Reception area with some built-in cabinets and medium waiting room
- Low triple net costs
- Landlord prefers office uses that utilize existing wall layout