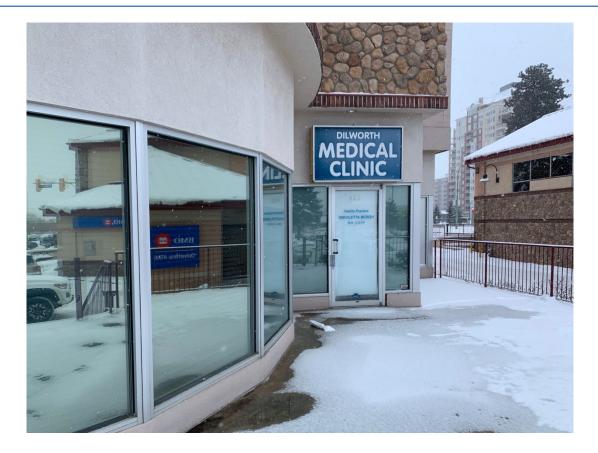

## **Exterior Photos**

### 104 - 1865 Dilworth Drive, Kelowna

- Great central Dilworth drive location next to blood donor clinic
- Nice signage facing Dilworth drive included
- One exclusive use underground parking stall included plus abundant surface parking
- Efficient layout with two washrooms and five offices all with sinks
- Reception area with some built-in cabinets and medium waiting room
- Low triple net costs
- Landlord prefers office uses that utilize existing wall layout