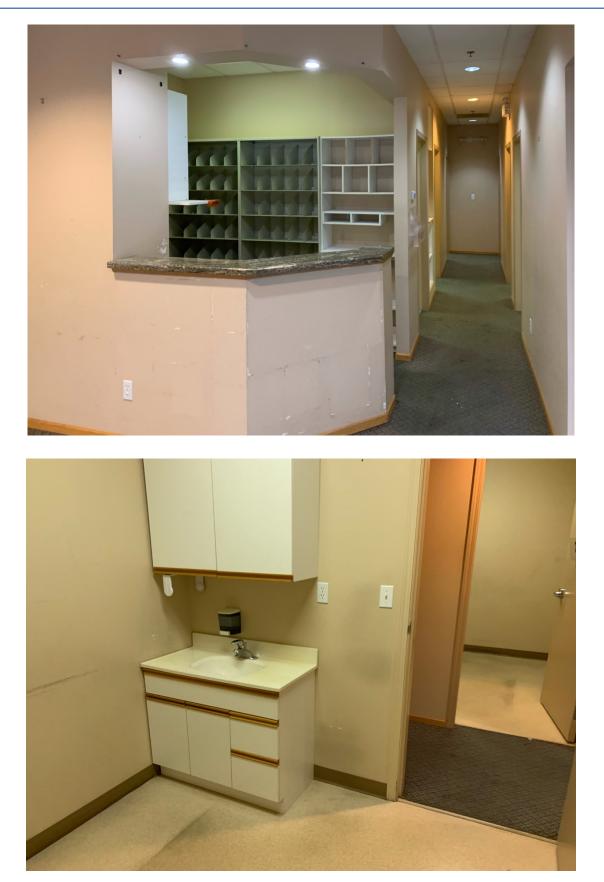

## Interior Photos

### 104 - 1865 Dilworth Drive, Kelowna

- Great central Dilworth drive location next to blood donor clinic
- Nice signage facing Dilworth drive included
- One exclusive use underground parking stall included plus abundant surface parking
- Efficient layout with two washrooms and five offices all with sinks
- Reception area with some built-in cabinets and medium waiting room
- Low triple net costs
- Landlord prefers office uses that utilize existing wall layout