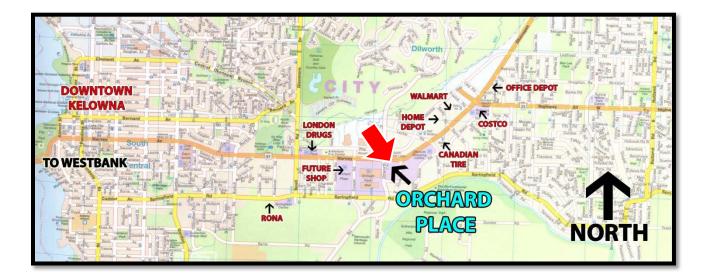

sinks
- Reception area with some built-in cabinets and medium waiting room
- Low triple net costs
- Landlord prefers office uses that utilize existing wall layout

| Deemed      | Base Rent* | Triple Net | "All In" Rent Per | Additional costs |
|-------------|------------|------------|-------------------|------------------|
| Size (ft.²) | (/sf/yr)   | (/sf/yr)   | Month             |                  |
| 777         | \$23.00    | \$7.22     | \$1956            | GST & Utilities  |

\* Base Rent to increase 3% annually to cover inflation





Peter Bouchard, B.Comm. (UREC) Peter@CorpAccord.com 250.470.9551 Corporate Accord Realty Ltd. 500 Sarsons Road, Kelowna, BC Canada V1W 1C2

www.CorpAccord.com

## Interior Photos



## **Exterior Photos**





## Central Kelowna Location and zoning



### C6 – Regional Commercial/ C6rls – Regional Commercial (Retail Liquor Sales) C6lp – Regional Commercial (Liquor Primary) 14.6

#### 14.6.1 Purpose

The purpose is to designate and preserve land for the development of larger shopping centres with a diversity of uses.

#### 14.6.2 **Principal Uses**

The principal uses in this zone are:

- (a) (b) amusement arcades, major
- business support services
- breweries and distilleries, minor
- (c) (d) community garden
- (e) (f) emergency and protective services
- financial services
- (g) (h) food primary establishment
- qas bars
- government services (i)
- health services
- hotels
- (j) (k) (l) liquor primary establishment, major (C6lp only)
- (m) liquor primary establishment, minor
- (n) motels
- ÌΟ) non-accessory parking
- offices
- (p) (q)