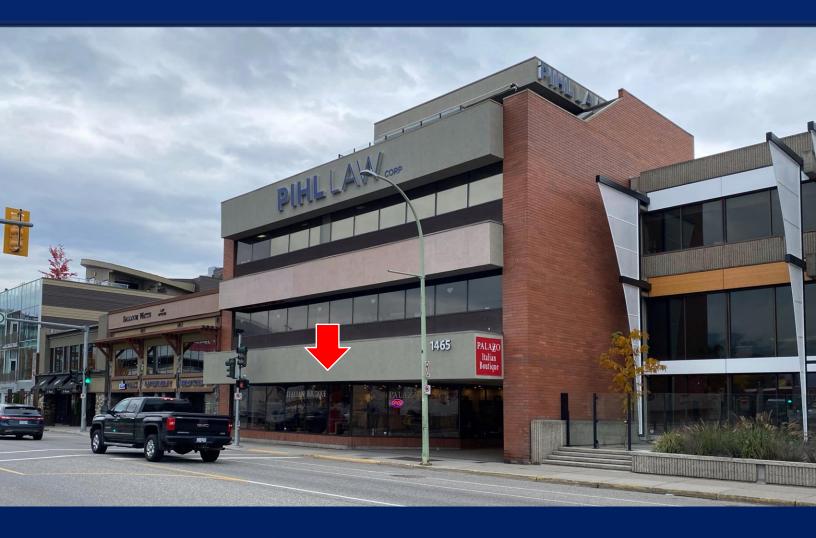

## 100 – 1465 Ellis Street, Kelowna

- Location, location, location! In the epicenter of downtown Kelowna!
- 1695 sq.ft. of AAA office or retail premises with high ceilings
- Modern open layout interior with high end washrooms in place
- One onsite parking stall and signage included
- Vibrant area with exceptional developments and downtown bus terminal nearby
- All tenants encouraged to confirm their use at City Hall prior to writing an offer