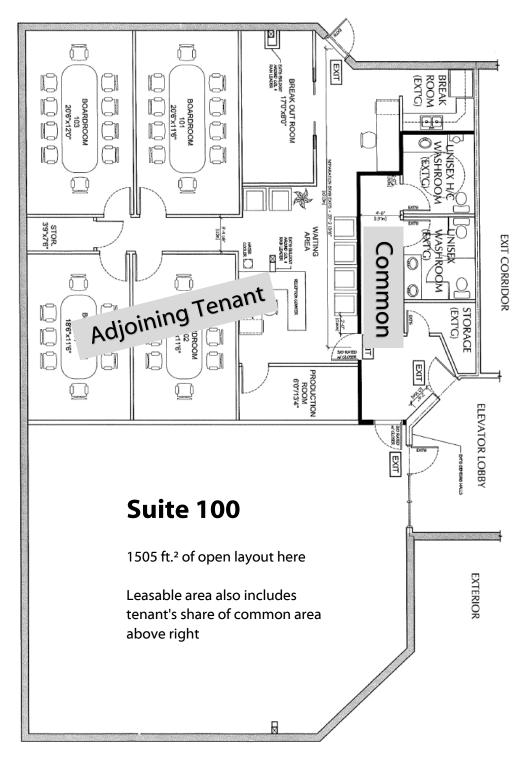

## 100 – 1465 Ellis Street, Kelowna

- Location, location, location! In the epicenter of downtown Kelowna!
- 1695 sq.ft. of AAA office or retail premises with high ceilings
- Modern open layout interior with high end washrooms in place
- One onsite parking stall and signage included
- Vibrant area with exceptional developments and downtown bus terminal nearby
- All tenants encouraged to confirm their use at City Hall prior to writing an offer