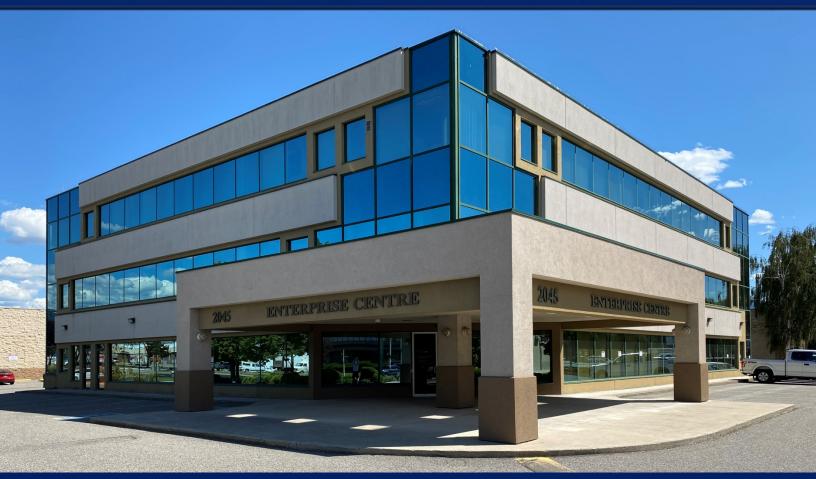

# OFFICE BUILDING FOR LEASE

#### 2045 Enterprise Way, Kelowna

- Enterprise Center is a 31,487sf three-story office building with elevator
- Exceptionally good parking (2.5 stalls per 1000sf) and abundant natural light
- Extensive in place government grade leasehold improvements and carpet tile
- Convenient central Kelowna location one block off Highway 97N
- Zoned C4 for most office uses | Prominent pylon signage is available
- Bike friendly building with showers and lockers | Smaller sizes are now considered
- \$10/sf Tenant improvement allowance available
- Available February 1, 2021 or possibly sooner