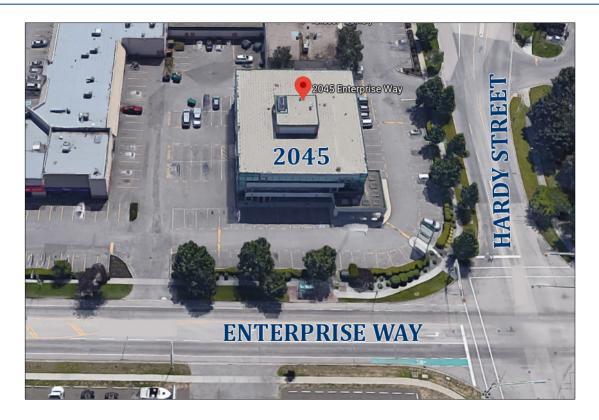

onsidered
- \$10/sf Tenant improvement allowance available
- Available February 1, 2021 or possibly sooner

| Deemed Size | Base Rent* | Triple Net & Utilities | "All In" Rent Per | Additional costs                    |
|-------------|------------|------------------------|-------------------|-------------------------------------|
| (ft.²)      | (/sf/yr)   | (/sf/yr)               | Month             |                                     |
| 31,487      | \$16.00    | \$7.80                 | \$62,449          | GST, Janitorial, Security & Parking |

\* Base Rent to increase 3% annually to cover inflation





Peter Bouchard, B.Comm. (UREC) Peter@CorpAccord.com 250.470.9551 Corporate Accord Realty Ltd. 500 Sarsons Road, Kelowna, BC Canada V1W 1C2

www.CorpAccord.com

### 3D Aerial of Lot



### East Parking Area



### Interior Photos





## Interior Photos





#### Approximate Main Floor Plan: 10,175sf





E&OE: The information contained in this document was obtained from sources assumed to be reliable but is not guaranteed by Corporate Accord Realty Ltd. and is subject to terms/conditions existing at the time of any transaction taking place. Please verify all important information. This communication is not intended to cause or induce breach of an existing agency relationship.

### Approximate Second Floor Plan: 10,656sf



Corporate Accord Realty E&OE: The information contained in this document was obtained from sources assumed to be reliable but is not guaranteed by Corporate Accord Realty Ltd. and is subject to terms/conditions existing at the time of any transactio