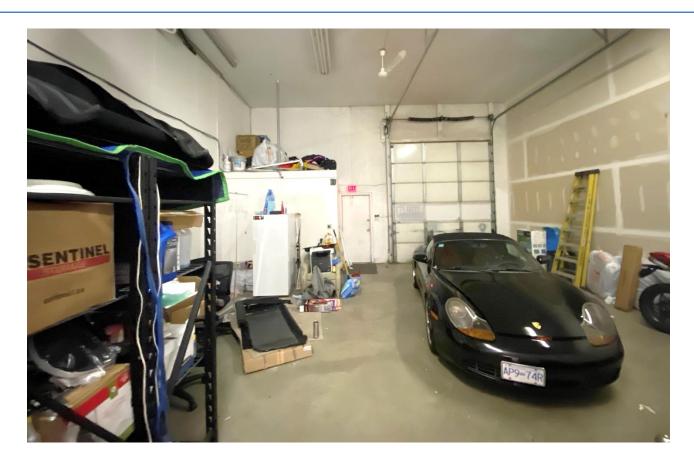

ear
- Excellent central location with abundant on-site parking
- **I1** zoning

| Deemed<br>Size (ft.²) | Base Rent*<br>(/sf/yr) | Triple Net<br>(/sf/yr) | "All In" Rent Per<br>Month | Additional costs | Bay Doors       |
|-----------------------|------------------------|------------------------|----------------------------|------------------|-----------------|
| 2166                  | \$17.00                | \$7.57                 | \$4434                     | GST & Utilities  | 1 x 12′h x 10′w |

\* Base Rent to increase 3% annually to cover inflation





Peter Bouchard, B.Comm. (UREC) Peter@CorpAccord.com 250.470.9551

Corporate Accord Realty Ltd. 500 Sarsons Road, Kelowna, BC Canada V1W 1C2

## Aerial View



# Rear Loading and Parking



## Front Retail Area



## Rear Warehouse



APPROXIMATELY 27' WIDE BY 84' DEEP: