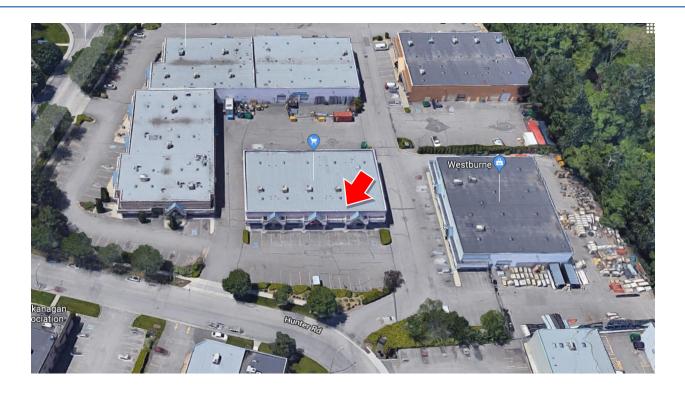

ee phase power
- 12'h x 10'w rear bay door at grade
- 16 foot ceilings in rear
- Excellent central location with abundant on-site parking
- **I1** zoning

| Deemed<br>Size (ft.²) | Base Rent*<br>(/sf/yr) | Triple Net<br>(/sf/yr) | "All In" Rent Per<br>Month | Additional costs | Bay Doors       |
|-----------------------|------------------------|------------------------|----------------------------|------------------|-----------------|
| 2166                  | \$17.00                | \$7.57                 | \$4434                     | GST & Utilities  | 1 x 12′h x 10′w |

\* Base Rent to increase 3% annually to cover inflation





Peter Bouchard, B.Comm. (UREC) Peter@CorpAccord.com 250.470.9551

Corporate Accord Realty Ltd. 500 Sarsons Road, Kelowna, BC Canada V1W 1C2

## Aerial View



# Rear Loading and Parking



## Front Retail Area



## Rear Warehouse



APPROXIMATELY 27' WIDE BY 84' DEEP: