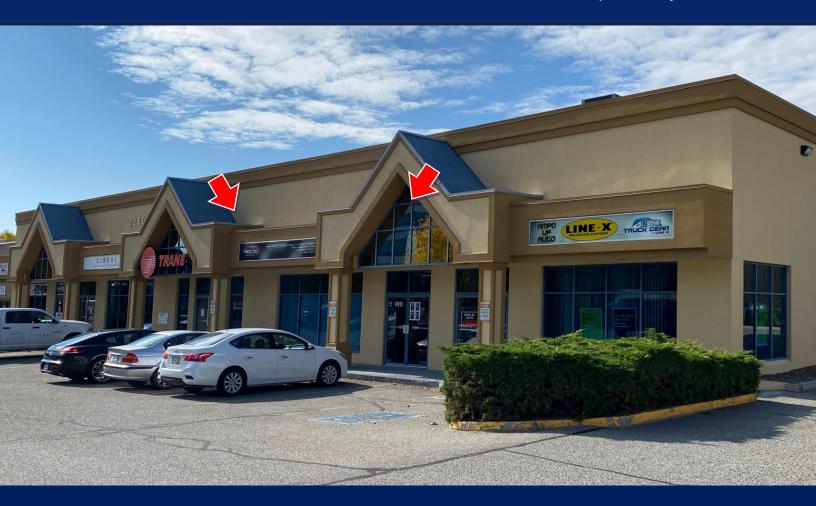

### 4 – 2260 Hunter Road, Kelowna

- 2166sf with front retail / training area and rear shop area
- 125 amp three phase power
- 12'h x 10'w rear bay door at grade
- 16 foot ceilings in rear
- Excellent central location with abundant on-site parking
- **I1** zoning