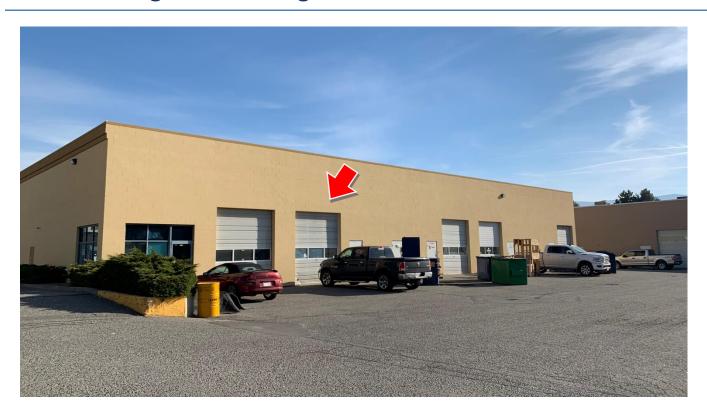

ear bay door at grade
- 16 foot ceilings in rear
- Excellent central location with abundant on-site parking
- **I1** zoning

| Deemed<br>Size (ft.²) | Base Rent*<br>(/sf/yr) | Triple Net<br>(/sf/yr) | "All In" Rent Per<br>Month | Additional costs | Bay Doors       |
|-----------------------|------------------------|------------------------|----------------------------|------------------|-----------------|
| 2166                  | \$17.00                | \$7.57                 | \$4434                     | GST & Utilities  | 1 x 12′h x 10′w |

\* Base Rent to increase 3% annually to cover inflation





Peter Bouchard, B.Comm. (UREC) Peter@CorpAccord.com 250.470.9551

Corporate Accord Realty Ltd. 500 Sarsons Road, Kelowna, BC Canada V1W 1C2

## Aerial View



# Rear Loading and Parking



## Front Retail Area



## Rear Warehouse



APPROXIMATELY 27' WIDE BY 84' DEEP: