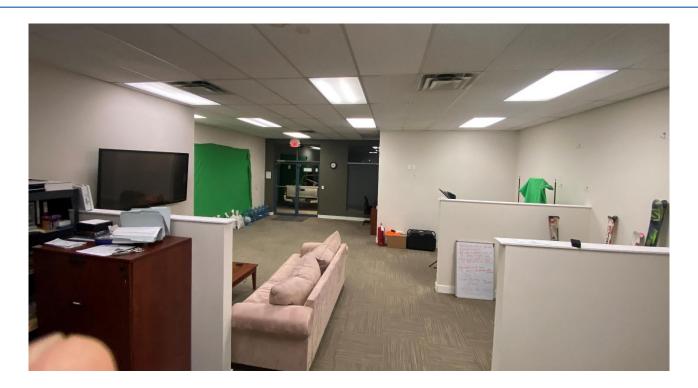

16 foot ceilings in rear
- Excellent central location with abundant on-site parking
- **I1** zoning

| Deemed<br>Size (ft.²) | Base Rent*<br>(/sf/yr) | Triple Net<br>(/sf/yr) | "All In" Rent Per<br>Month | Additional costs | Bay Doors       |
|-----------------------|------------------------|------------------------|----------------------------|------------------|-----------------|
| 2166                  | \$17.00                | \$7.57                 | \$4434                     | GST & Utilities  | 1 x 12′h x 10′w |

\* Base Rent to increase 3% annually to cover inflation





Peter Bouchard, B.Comm. (UREC) Peter@CorpAccord.com 250.470.9551

Corporate Accord Realty Ltd. 500 Sarsons Road, Kelowna, BC Canada V1W 1C2

## Aerial View



# Rear Loading and Parking



## Front Retail Area



## Rear Warehouse



APPROXIMATELY 27' WIDE BY 84' DEEP: