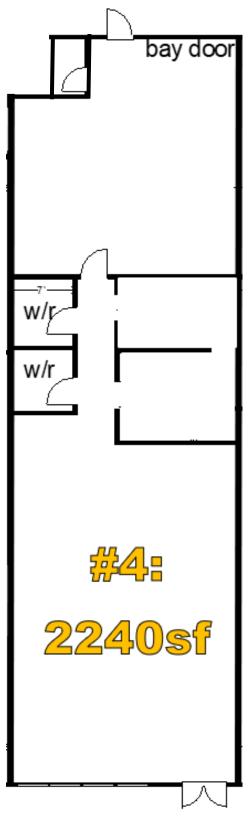

### 4 – 2260 Hunter Road, Kelowna

- 2166sf with front retail / training area and rear shop area
- 125 amp three phase power
- 12'h x 10'w rear bay door at grade
- 16 foot ceilings in rear
- Excellent central location with abundant on-site parking
- **I1** zoning