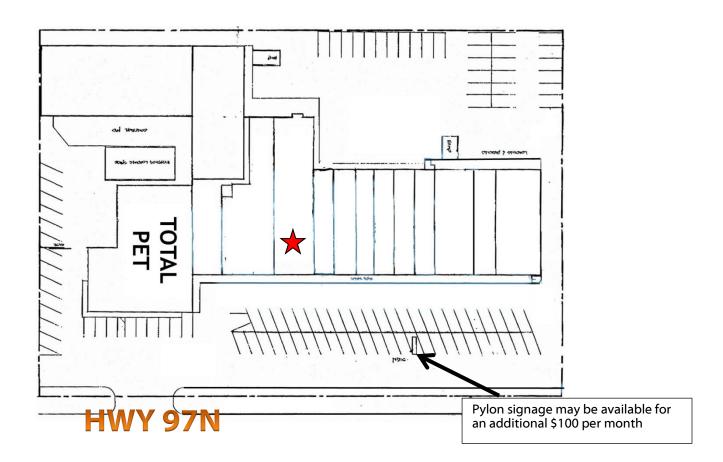

with excellent signage and generous on-site parking
- 1352-3939sf of semi open layout retail bays with rear loading
- Zoned C4LR: suitable for most retail and service commercial uses

| Unit           | Size (sf) | Base<br>Rent/sf/yr | Triple<br>Net/sf/yr | Total/mo | Excluded   |
|----------------|-----------|--------------------|---------------------|----------|------------|
| 1969           | 1352      | \$28.00            | \$7.53              | \$4003   | GST & Util |
| 1971           | 1416      | \$28.00            | \$7.53              | \$4192   | GST & Util |
| 1969&71        | 2768      | \$25.00            | \$7.53              | \$7503   | GST & Util |
| 1969&71 & Back | 3939      | \$22.00            | \$7.53              | \$9693   | GST & Util |

#### AREA MAP & SITE PLAN





### AERIAL VIEW