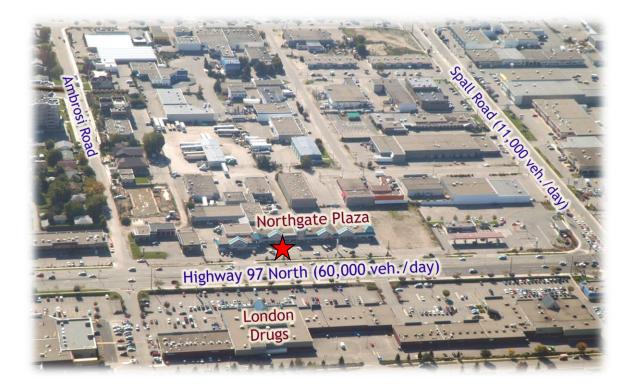

e and generous on-site parking
- 1352-3939sf of semi open layout retail bays with rear loading
- Zoned C4LR: suitable for most retail and service commercial uses

| Unit           | Size (sf) | Base<br>Rent/sf/yr | Triple<br>Net/sf/yr | Total/mo | Excluded   |
|----------------|-----------|--------------------|---------------------|----------|------------|
| 1969           | 1352      | \$28.00            | \$7.53              | \$4003   | GST & Util |
| 1971           | 1416      | \$28.00            | \$7.53              | \$4192   | GST & Util |
| 1969&71        | 2768      | \$25.00            | \$7.53              | \$7503   | GST & Util |
| 1969&71 & Back | 3939      | \$22.00            | \$7.53              | \$9693   | GST & Util |

#### AREA MAP & SITE PLAN





### AERIAL VIEW