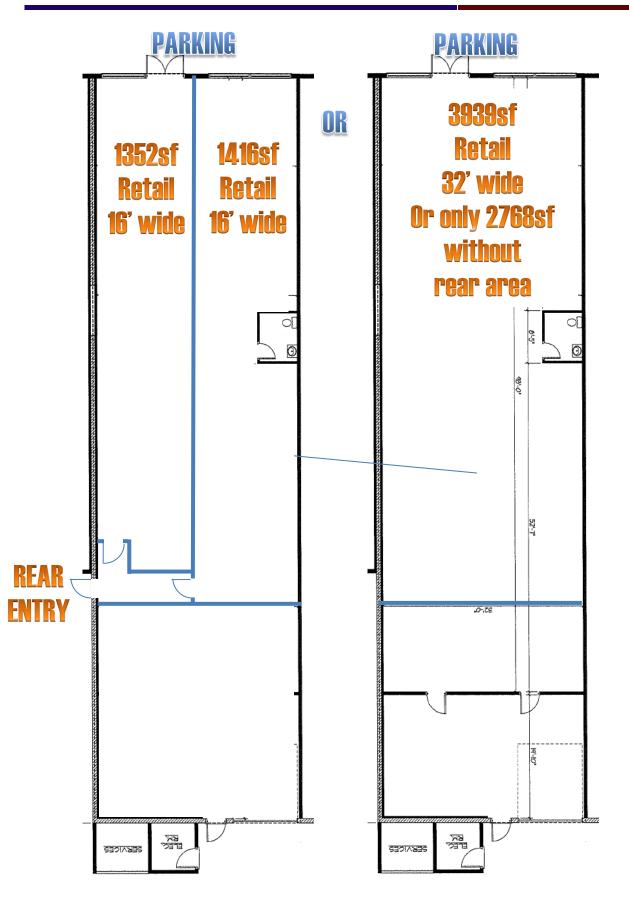

#### **EXCELLENT VALUE FEATURING:**

- Direct Highway 97 access and visibility with excellent signage and generous on-site parking
- 1352-3939sf of semi open layout retail bays with rear loading
- Zoned C4LR: suitable for most retail and service commercial uses

| Unit           | Size (sf) | Base<br>Rent/sf/yr | Triple<br>Net/sf/yr | Total/mo | Excluded   |
|----------------|-----------|--------------------|---------------------|----------|------------|
| 1969           | 1352      | \$28.00            | \$7.53              | \$4003   | GST & Util |
| 1971           | 1416      | \$28.00            | \$7.53              | \$4192   | GST & Util |
| 1969&71        | 2768      | \$25.00            | \$7.53              | \$7503   | GST & Util |
| 1969&71 & Back | 3939      | \$22.00            | \$7.53              | \$9693   | GST & Util |