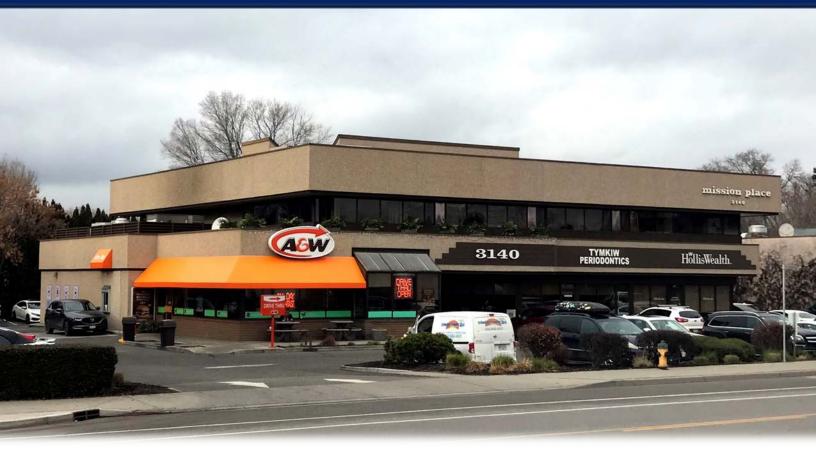

## MISSION PLACE OFFICE FOR LEASE

## 205 – 3140 Lakeshore Road, Kelowna

- 746sf of 2<sup>nd</sup> floor office space with elevator
- Former medical office layout with multiple size options
- Abundant windows in this corner unit
- 66 on-site parking stalls for staff and clients
- Pylon signage available separately along high traffic Lakeshore Road
- Rents are based on usable area (no common area markup)
- Triple net includes parking and utilities