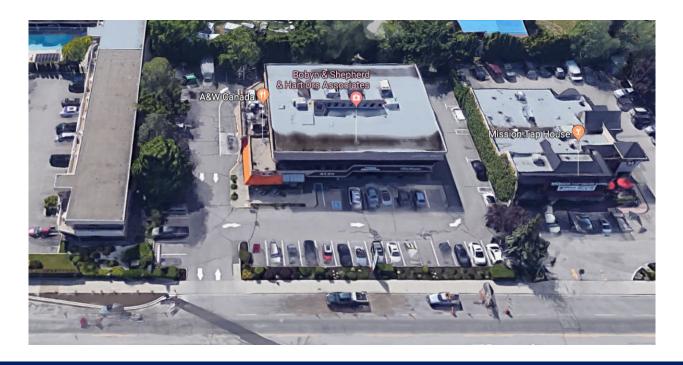

## 205 – 3140 Lakeshore Road, Kelowna

- 746sf of 2<sup>nd</sup> floor office space with elevator
- Former medical office layout with multiple size options
- Abundant windows in this corner unit
- 66 on-site parking stalls for staff and clients
- Pylon signage available separately along high traffic Lakeshore Road
- Rents are based on usable area (no common area markup)
- Triple net includes parking and utilities

## **Lakeshore Road (East)**