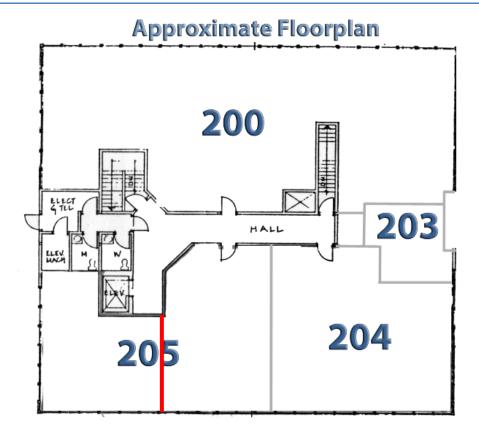

## 205 – 3140 Lakeshore Road, Kelowna

- 746sf of 2<sup>nd</sup> floor office space with elevator
- Former medical office layout with multiple size options
- Abundant windows in this corner unit
- 66 on-site parking stalls for staff and clients
- Pylon signage available separately along high traffic Lakeshore Road
- Rents are based on usable area (no common area markup)
- Triple net includes parking and utilities