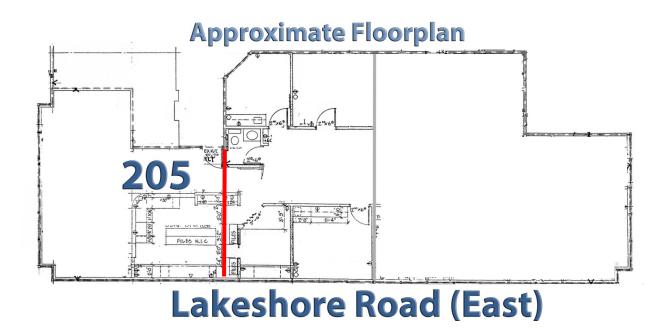

## 205 – 3140 Lakeshore Road, Kelowna

- 746sf of 2<sup>nd</sup> floor office space with elevator
- Former medical office layout with multiple size options
- Abundant windows in this corner unit
- 66 on-site parking stalls for staff and clients
- Pylon signage available separately along high traffic Lakeshore Road
- Rents are based on usable area (no common area markup)
- Triple net includes parking and utilities

## **Lakeshore Road (East)**