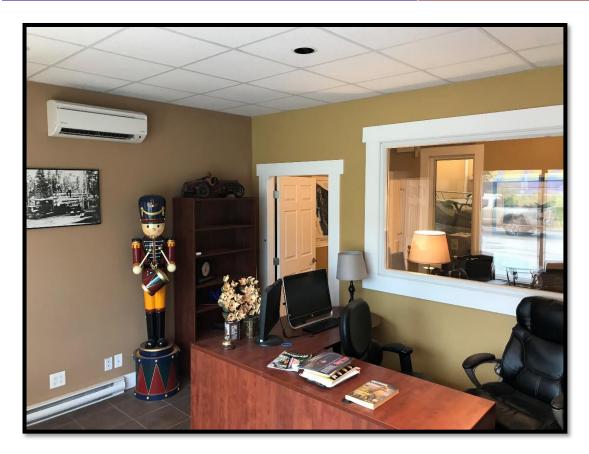

## 20 – 364 Lougheed Road, Kelowna

- 2013 sf of warehouse and office just off Lougheed Road near Highway 97N
- Great loading via 12'x11'11" grade and 12'x11'11" dock loading
- Approx. 18' ceilings to truss in 1263sf Warehouse | 100 amp 3 phase power
- 375sf of office on both floors | Available October 1st, 2018
- 12 zoning (see attached) | a/c unit in office and fans in warehouse

Peter Bouchard, B.Comm. (UREC) Peter@Corp Accord.com 250.470.9551 Corporate Accord Realty Ltd. 500 Sarsons Road, Kelowna, BC Canada V1W 1C2

www.CorpAccord.com Fax: 888.861.5006

**Graded Loading Door** 