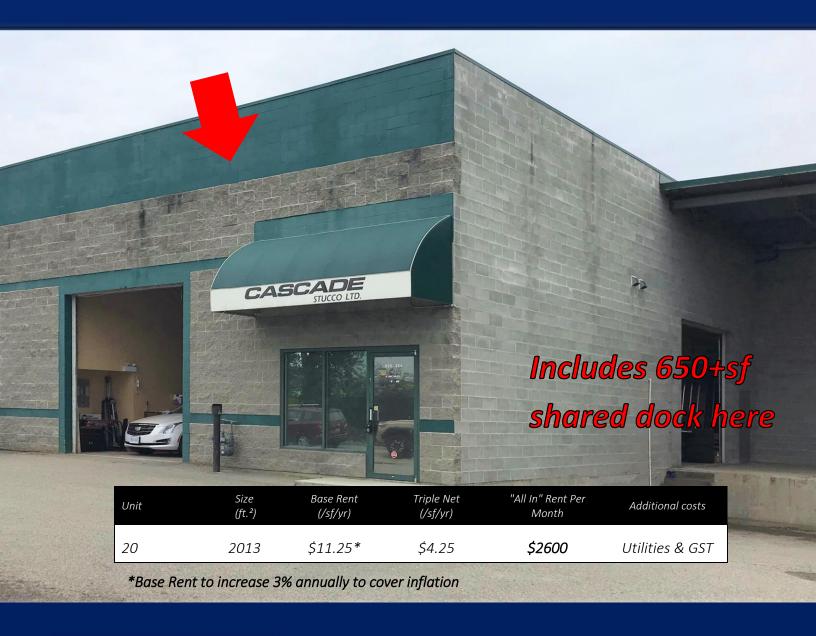

# WAREHOUSE FOR LEASE:

## 20 – 364 Lougheed Road, Kelowna

- 2013 sf of warehouse and office just off Lougheed Road near Highway 97N
- Great loading via 12'x11'11" grade and 12'x11'11" dock loading
- Approx. 18' ceilings to truss in 1263sf Warehouse | 100 amp 3 phase power
- 375sf of office on both floors | Available October 1st, 2018
- 12 zoning (see attached) | a/c unit in office and fans in warehouse

Peter Bouchard, B.Comm. (UREC) Peter@Corp Accord.com 250.470.9551 Corporate Accord Realty Ltd. 500 Sarsons Road, Kelowna, BC Canada V1W 1C2

www.CorpAccord.com Fax: 888.861.5006

**Graded Loading Door** 