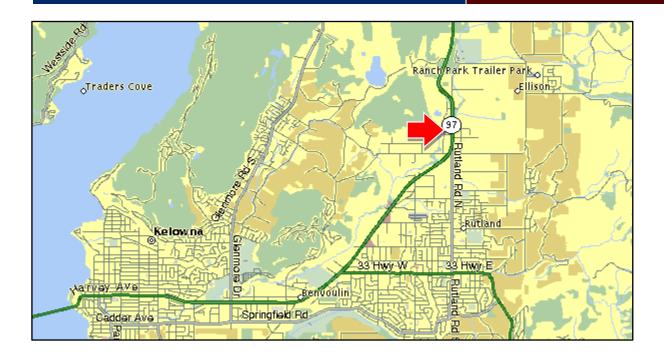

# WAREHOUSE FOR LEASE:

## 20 – 364 Lougheed Road, Kelowna

- 2013 sf of warehouse and office just off Lougheed Road near Highway 97N
- Great loading via 12'x11'11" grade and 12'x11'11" dock loading
- Approx. 18' ceilings to truss in 1263sf Warehouse | 100 amp 3 phase power
- 375sf of office on both floors | Available October 1st, 2018
- 12 zoning (see attached) | a/c unit in office and fans in warehouse