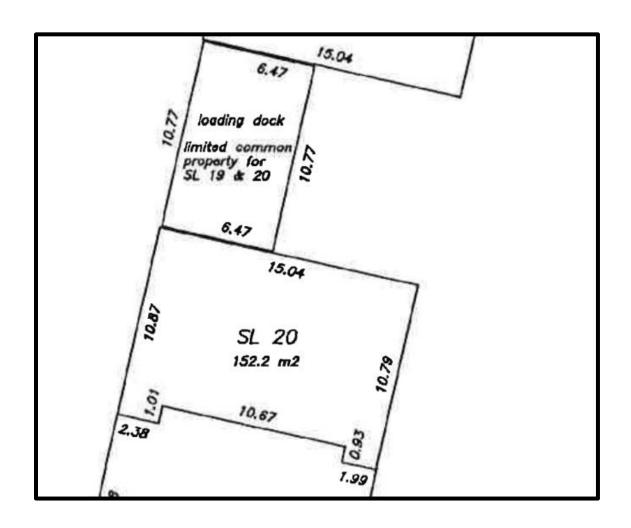

# WAREHOUSE FOR LEASE:

## 20 – 364 Lougheed Road, Kelowna

- 2013 sf of warehouse and office just off Lougheed Road near Highway 97N
- Great loading via 12'x11'11" grade and 12'x11'11" dock loading
- Approx. 18' ceilings to truss in 1263sf Warehouse | 100 amp 3 phase power
- 375sf of office on both floors | Available October 1st, 2018
- 12 zoning (see attached) | a/c unit in office and fans in warehouse