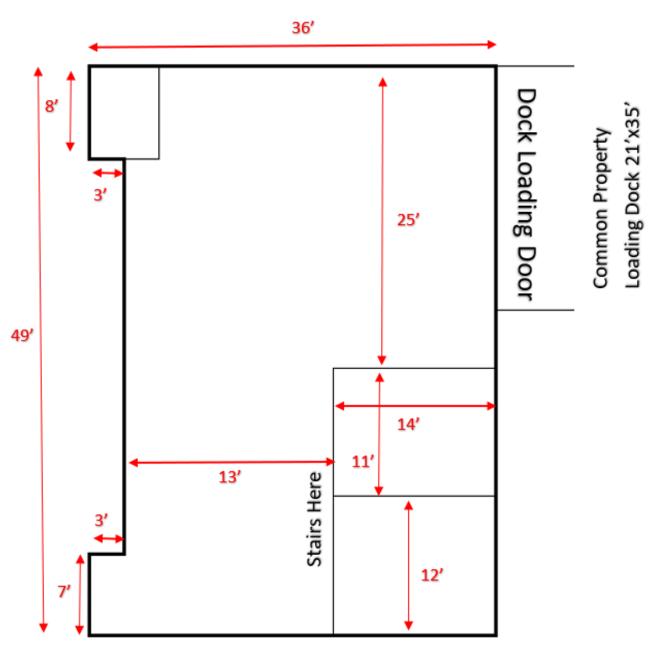

# WAREHOUSE FOR LEASE:

## 20 – 364 Lougheed Road, Kelowna

- 2013 sf of warehouse and office just off Lougheed Road near Highway 97N
- Great loading via 12'x11'11" grade and 12'x11'11" dock loading
- Approx. 18' ceilings to truss in 1263sf Warehouse | 100 amp 3 phase power
- 375sf of office on both floors | Available October 1st, 2018
- 12 zoning (see attached) | a/c unit in office and fans in warehouse