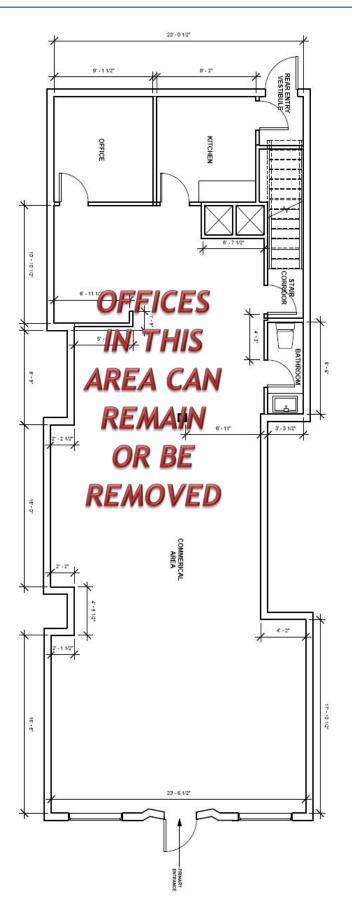

finished as training area
- C1 Zoning (attached) allows for a wide range of retail and office uses
- No agency to tenants is available by the listing agent
- Available June 1, 2019 | Base Rent increases 3% per year to cover inflation

| Main   | Lower  | Base Rent | Triple Net | "All In" Rent Per | Additional costs |
|--------|--------|-----------|------------|-------------------|------------------|
| (ft.²) | (ft.²) | (/sf/yr)  | (/sf/yr)   | Month             |                  |
| 1675   | 710    | \$13.50   | \$3.58     | \$3395            | GST & Utilities  |





Peter Bouchard, B.Comm. (UREC) Peter@CorpAccord.com 250.470.9551

Corporate Accord Realty Ltd. 500 Sarsons Road, Kelowna, BC Canada V1W 1C2

www.CorpAccord.com Fax: 888.861.5006

## Floor Plan of Main Floor (Highway Grade)



# Pictures of Main Floor (Highway Grade)



## 11.1. URBAN CENTRE COMMERCIAL ZONE (C1)

Bylaw No. 154.36

#### .1 Purpose

To accommodate a mix of uses with active commercial frontages.

#### .2 Principal Uses, Buildings and Structures

- (a) Agricultural market
- (b) Apartment
- (c) Brewery, distillery or meadery
- (d) Broadcasting studio
- (e) Cabaret, bar or lounge
- (f) Commercial school
- (g) Community or assembly hall
- (h) Care facility, major
- (i) Congregate housing
- (j) Education facility
- (k) Extended medical treatment facility
- (I) Entertainment facility, indoor
- (m) Fire, police or ambulance service
- (n) Food bank
- (o) Funeral establishment
- (p) Group home
- (q) High technology business
- (r) Hotel
- (s) Library, museum or art gallery
- (t) Live/work unit
- (u) Neighb