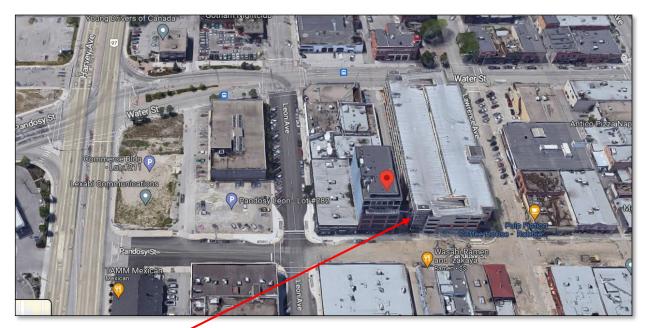

# 403 – 1630 Pandosy Street, Kelowna

Built out fourth floor strata office in a beautiful Worman-built brick Yaletown style professional building with a covered above ground walkway to Chapman Parkade. This building features high ceilings, good light from large windows allowing an abundance of natural light. Each unit is heated and cooled by individual heat pumps. Close proximity to restaurants, coffee shops, retail stores and other professional businesses located in Downtown Kelowna. Short walk to City Park and Kelowna's lakefront. Zoned C7 Commercial. Built in 2007.