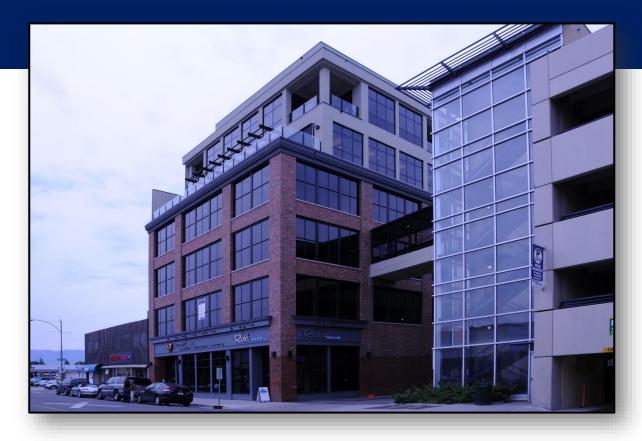

# 403 – 1630 Pandosy Street, Kelowna

Built out fourth floor strata office in a beautiful Worman-built brick Yaletown style professional building with a covered above ground walkway to Chapman Parkade. This building features high ceilings, good light from large windows allowing an abundance of natural light. Each unit is heated and cooled by individual heat pumps. Close proximity to restaurants, coffee shops, retail stores and other professional businesses located in Downtown Kelowna. Short walk to City Park and Kelowna's lakefront. Zoned C7 Commercial. Built in 2007.

Suite 403: 665 ft.<sup>2</sup> of strata area (761sf rentable) featuring reception and three good-sized offices (two with windows). Furniture available separately. Current lease (at \$22.88/strata sf net) expires June 30, 2023. One reserved parking stall for monthly cost of \$113 + GST. Offered at \$399,000 [\$600/strata sf].