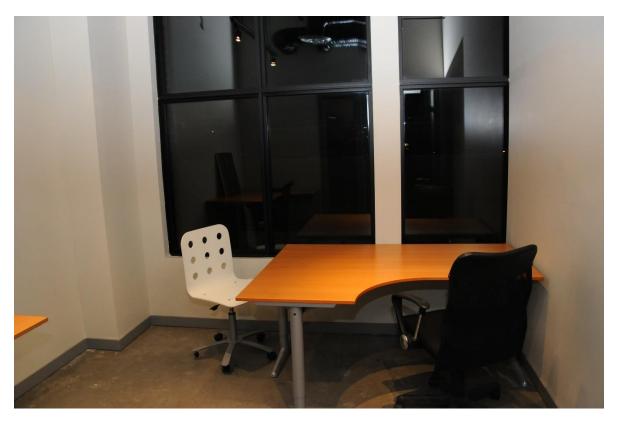

separately. Current lease (at \$22.88/strata sf net) expires June 30, 2023. One reserved parking stall for monthly cost of \$113 + GST. Offered at \$399,000 [\$600/strata sf].



### Suite 403 Executive Summary

**LEGAL DESCRIPTION** Strata Lot 15, DL 139, O.D.Y.D. Strata Plan KAS3411

**PID** 027-437-698

STRATA AREA 665 ft.<sup>2</sup>

UNIT ENTITLEMENT 62/2579

STRATA FEE (22-23) \$323.33 per month plus GST

PARKING FEE (22-23) One stall @ \$113 plus GST per month

**PROPERTY TAXES** \$3981 per year for the 2022 tax year

SELLER 0820775 B.C. LTD., c/o Peter Bouchard

**PRICE** \$399,000 [\$600/strata sf]







Above ground access to ample parking at Chapman Parkade!

# 4<sup>th</sup> Floor Strata Plan with Approximate Dimensions



# 403 Interior Pictures





# 403 Interior Pictures