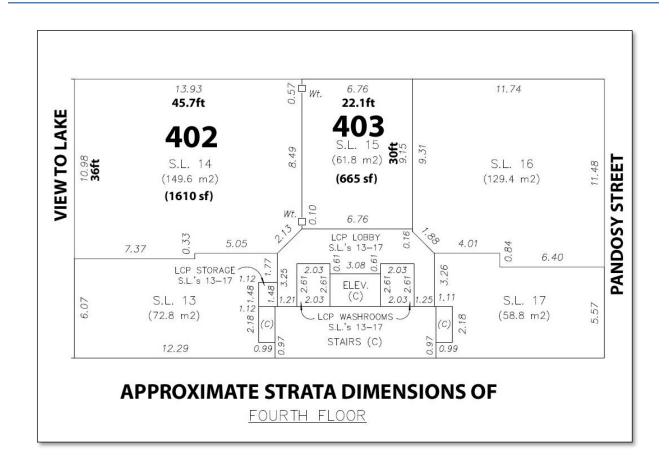

d-sized offices (two with windows). Furniture available separately. Current lease (at \$22.88/strata sf net) expires June 30, 2023. One reserved parking stall for monthly cost of \$113 + GST. Offered at \$399,000 [\$600/strata sf].



### Suite 403 Executive Summary

**LEGAL DESCRIPTION** Strata Lot 15, DL 139, O.D.Y.D. Strata Plan KAS3411

**PID** 027-437-698

STRATA AREA 665 ft.<sup>2</sup>

UNIT ENTITLEMENT 62/2579

STRATA FEE (22-23) \$323.33 per month plus GST

PARKING FEE (22-23) One stall @ \$113 plus GST per month

**PROPERTY TAXES** \$3981 per year for the 2022 tax year

SELLER 0820775 B.C. LTD., c/o Peter Bouchard

**PRICE** \$399,000 [\$600/strata sf]







Above ground access to ample parking at Chapman Parkade!

# 4<sup>th</sup> Floor Strata Plan with Approximate Dimensions



# 403 Interior Pictures





# 403 Interior Pictures