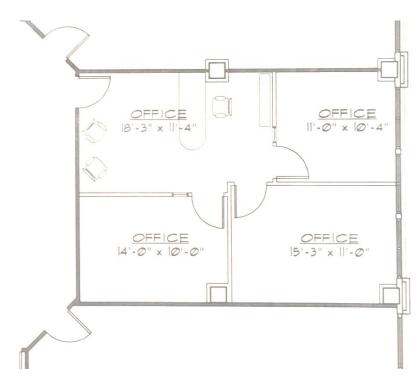

# 4<sup>th</sup> Floor Strata Plan with Approximate Dimensions

Suite 403: 665 ft.<sup>2</sup> of strata area (761sf rentable) featuring reception and three good-sized offices (two with windows). Furniture available separately. Current lease (at \$22.88/strata sf net) expires June 30, 2023. One reserved parking stall for monthly cost of \$113 + GST. Offered at \$399,000 [\$600/strata sf].