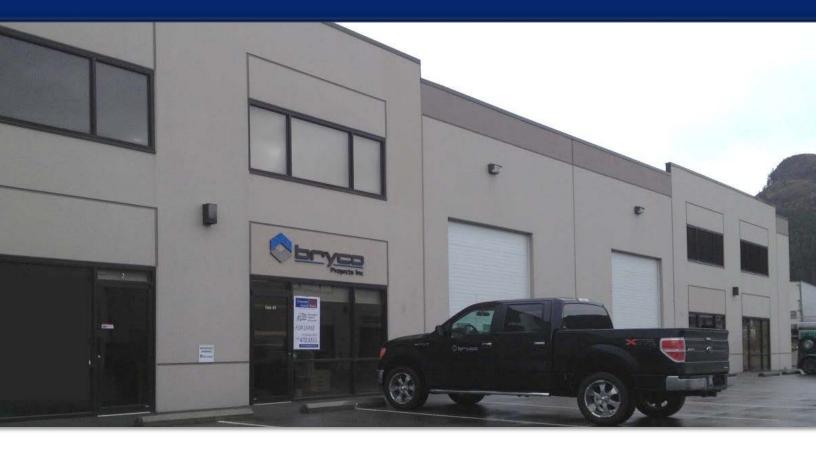

## WAREHOUSE/OFFICE FOR LEASE:

## 3 – 1385 Stevens Road, West Kelowna

- 1653 ft.<sup>2</sup> of office (approx. 50%) and warehouse (approx. 50%) space
- 14'h x 12'w insulated bay door | 200amp 3ph power
- Wide unit allows for comfortable office area plus wide shop
- I1 ZONING allows for many office and warehouse uses
- Available February 1, 2022