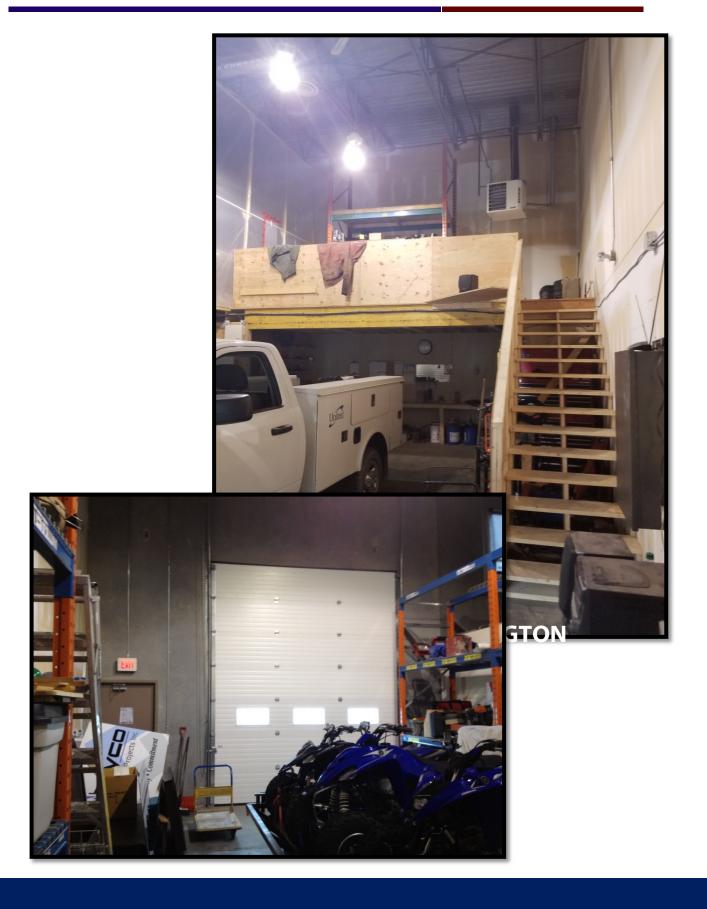

## 3 – 1385 Stevens Road, West Kelowna

- 1653 ft.<sup>2</sup> of office (approx. 50%) and warehouse (approx. 50%) space
- 14'h x 12'w insulated bay door | 200amp 3ph power
- Wide unit allows for comfortable office area plus wide shop
- I1 ZONING allows for many office and warehouse uses
- Available February 1, 2022